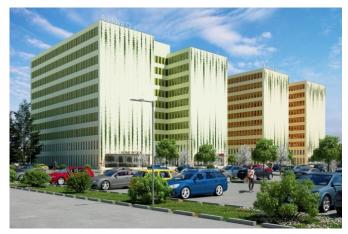

## Description

The SLATINA COMPLEX Centre was established in order to supplement the Brno industrial zone of the Černovická Terrace with technological and administrative premises. It is located in a well-accessible locality of the Brno-Slatina district, from where there is a good connection to the main roads (motorway D1 and others). The complex offers 600 parking spaces. It is located just a 3-minute drive from Brno-Turany Airport. There is a bus stop right next to the building.