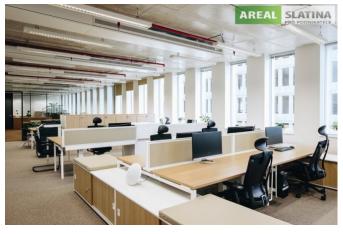

## Description

The SLATINA COMPLEX Centre was established in order to supplement the Brno industrial zone of the Černovická Terrace with technological and administrative premises. It is located in a well-accessible locality of the Brno-Slatina district, from where there is a good connection to the main roads (motorway D1 and others). The complex offers 600 parking spaces. It is located just a 3-minute drive from Brno-Turany Airport. There is a bus stop right next to the building.