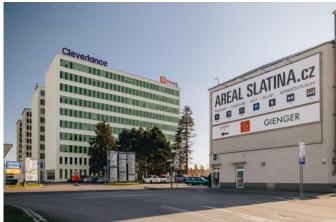

## Description

The SLATINA COMPLEX Centre was established in order to supplement the Brno industrial zone of the Černovická Terrace with technological and administrative premises. It is located in a well-accessible locality of the Brno-Slatina district, from where there is a good connection to the main roads (motorway D1 and others). The complex offers 600 parking spaces. It is located just a 3-minute drive from Brno-Turany Airport. There is a bus stop right next to the building.