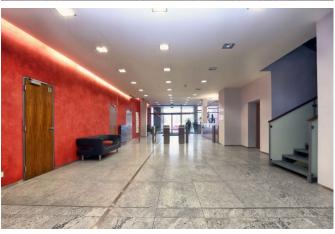

## Description

The B3 Pankrác office building is located in an attractive locality of Prague 4 - Pankrác between Budějovická and Hanusova streets. This office building offers around 23,000 m2 of modern A-standard office space and 24-hour entrance halls. The building also offers about 560 parking spaces in the underground floors and indoor underground parking also for bicycles. There are also very good transport services. Near the Pankrác and Budějovická metro station there are also bus stops with the possibility of public transport and PID. A green atrium was created between the buildings and it is suitable for relaxation and rest between the fulfilment of the work plan. We must not forget the excellent civic amenities, led by the nearby Arkády Pankrác shopping centre and restaurants in the building. The photos may differ from the units offered in the building.