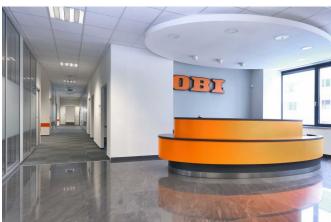

## Description

The B3 Pankrác office building is located in an attractive locality of Prague 4 - Pankrác between Budějovická and Hanusova streets. This office building offers around 23,000 m2 of modern A-standard office space and 24-hour entrance halls. The building also offers about 560 parking spaces in the underground floors and indoor underground parking also for bicycles. There are also very good transport services. Near the Pankrác and Budějovická metro station there are also bus stops with the possibility of public transport and PID. A green atrium was created between the buildings and it is suitable for relaxation and rest between the fulfilment of the work plan. We must not forget the excellent civic amenities, led by the nearby Arkády Pankrác shopping centre and restaurants in the building. The photos may differ from the units offered in the building.