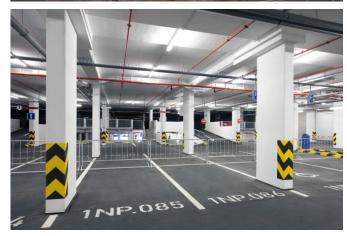

## Description

The B3 Pankrác office building is located in an attractive locality of Prague 4 - Pankrác between Budějovická and Hanusova streets. This office building offers around 23,000 m2 of modern A-standard office space and 24-hour entrance halls. The building also offers about 560 parking spaces in the underground floors and indoor underground parking also for bicycles. There are also very good transport services. Near the Pankrác and Budějovická metro station there are also bus stops with the possibility of public transport and PID. A green atrium was created between the buildings and it is suitable for relaxation and rest between the fulfilment of the work plan. We must not forget the excellent civic amenities, led by the nearby Arkády Pankrác shopping centre and restaurants in the building. The photos may differ from the units offered in the building.