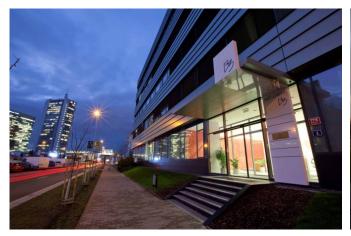

## Description

The B3 Pankrác office building is located in an attractive locality of Prague 4 - Pankrác between Budějovická and Hanusova streets. This office building offers around 23,000 m2 of modern A-standard office space and 24-hour entrance halls. The building also offers about 560 parking spaces in the underground floors and indoor underground parking also for bicycles. There are also very good transport services. Near the Pankrác and Budějovická metro station there are also bus stops with the possibility of public transport and PID. A green atrium was created between the buildings and it is suitable for relaxation and rest between the fulfilment of the work plan. We must not forget the excellent civic amenities, led by the nearby Arkády Pankrác shopping centre and restaurants in the building. The photos may differ from the units offered in the building.