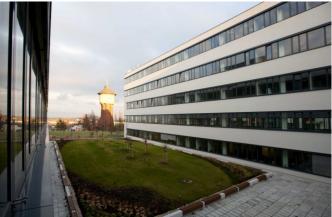

## Description

The B3 Pankrác office building is located in an attractive locality of Prague 4 - Pankrác between Budějovická and Hanusova streets. This office building offers around 23,000 m2 of modern A-standard office space and 24-hour entrance halls. The building also offers about 560 parking spaces in the underground floors and indoor underground parking also for bicycles. There are also very good transport services. Near the Pankrác and Budějovická metro station there are also bus stops with the possibility of public transport and PID. A green atrium was created between the buildings and it is suitable for relaxation and rest between the fulfilment of the work plan. We must not forget the excellent civic amenities, led by the nearby Arkády Pankrác shopping centre and restaurants in the building. The photos may differ from the units offered in the building.