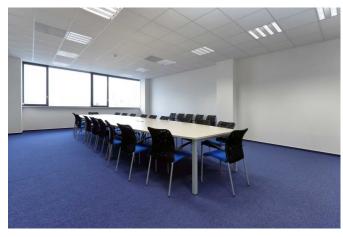

#### **Parameters**

Lift

| Number of floors above ground | 6        |
|-------------------------------|----------|
| Total available area          | 1 904 m² |
| Parking place                 | 100 EUR  |
| Building approval             | 2020     |
| Energy efficiency             | В        |
| Quality                       | А        |
| Equipment and services        |          |
| Air conditioning              | ✓        |
| Správa budovy v objektu       |          |
| Carpets                       | <b>✓</b> |
| Conference room               |          |
| PC/data network               | ✓        |
| Double floor                  | 1        |
| Fire alarm                    | 1        |
| Internal blinds               | ✓        |
| Kitchen                       |          |
| 1:44                          | ,        |