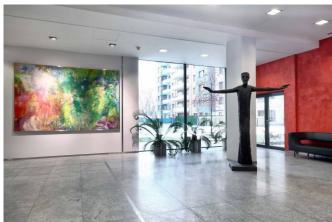

## Description

The B3 Pankrác office building is located in an attractive locality of Prague 4 - Pankrác between Budějovická and Hanusova streets. This office building offers around 23,000 m2 of modern A-standard office space and 24-hour entrance halls. The building also offers about 560 parking spaces in the underground floors and indoor underground parking also for bicycles. There are also very good transport services. Near the Pankrác and Budějovická metro station there are also bus stops with the possibility of public transport and PID. A green atrium was created between the buildings and it is suitable for relaxation and rest between the fulfilment of the work plan. We must not forget the excellent civic amenities, led by the nearby Arkády Pankrác shopping centre and restaurants in the building. The photos may differ from the units offered in the building.