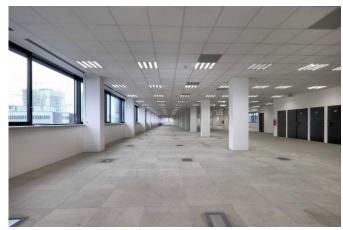

## Description

The B3 Pankrác office building is located in an attractive locality of Prague 4 - Pankrác between Budějovická and Hanusova streets. This office building offers around 23,000 m2 of modern A-standard office space and 24-hour entrance halls. The building also offers about 560 parking spaces in the underground floors and indoor underground parking also for bicycles. There are also very good transport services. Near the Pankrác and Budějovická metro station there are also bus stops with the possibility of public transport and PID. A green atrium was created between the buildings and it is suitable for relaxation and rest between the fulfilment of the work plan. We must not forget the excellent civic amenities, led by the nearby Arkády Pankrác shopping centre and restaurants in the building. The photos may differ from the units offered in the building.

# Available variants

| 12.50 - 13.00 Eur/m <sup>2</sup> | lease<br>900 m <sup>2</sup>   | 1 <sup>st</sup> floor |
|----------------------------------|-------------------------------|-----------------------|
| 12.50 - 13.00 Eur/m <sup>2</sup> | lease<br>1 004 m <sup>2</sup> | 3 <sup>rd</sup> floor |