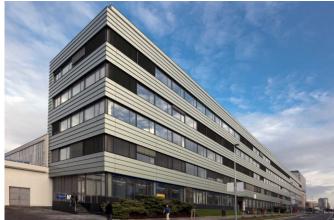

## Description

The B3 Pankrác office building is located in an attractive locality of Prague 4 - Pankrác between Budějovická and Hanusova streets. This office building offers around 23,000 m2 of modern A-standard office space and 24-hour entrance halls. The building also offers about 560 parking spaces in the underground floors and indoor underground parking also for bicycles. There are also very good transport services. Near the Pankrác and Budějovická metro station there are also bus stops with the possibility of public transport and PID. A green atrium was created between the buildings and it is suitable for relaxation and rest between the fulfilment of the work plan. We must not forget the excellent civic amenities, led by the nearby Arkády Pankrác shopping centre and restaurants in the building. The photos may differ from the units offered in the building.