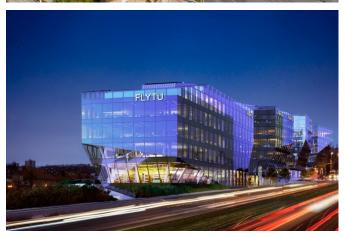

#### Description

Offices for rent in Prague in a popular locality of Prague 6, with a wide range of shops and services in the immediate vicinity. The Bořislavka shopping centre and the entrance to the metro station (line A) are located directly in the project. Bořislavka also offers easy access by car and tram. 10 minutes from Václav Havel International Airport. Green terraces on the roofs with the view of Prague Castle. Representative reception and entrance to the office.