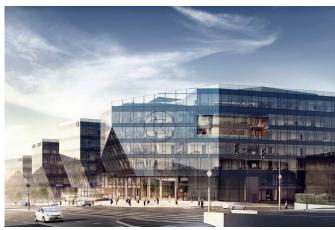

#### Description

Offices for rent in Prague in a popular locality of Prague 6, with a wide range of shops and services in the immediate vicinity. The Bořislavka shopping centre and the entrance to the metro station (line A) are located directly in the project. Bořislavka also offers easy access by car and tram. 10 minutes from Václav Havel International Airport. Green terraces on the roofs with the view of Prague Castle. Representative reception and entrance to the office.