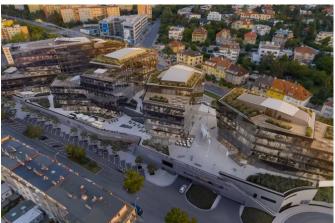

#### Description

Offices for rent in Prague in a popular locality of Prague 6, with a wide range of shops and services in the immediate vicinity. The Bořislavka shopping centre and the entrance to the metro station (line A) are located directly in the project. Bořislavka also offers easy access by car and tram. 10 minutes from Václav Havel International Airport. Green terraces on the roofs with the view of Prague Castle. Representative reception and entrance to the office.