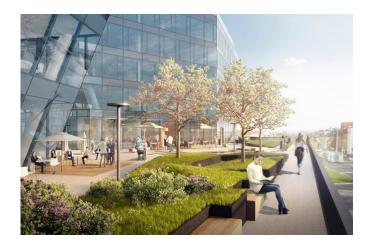

#### Description

Offices for rent in Prague in a popular locality of Prague 6, with a wide range of shops and services in the immediate vicinity. The Bořislavka shopping centre and the entrance to the metro station (line A) are located directly in the project. Bořislavka also offers easy access by car and tram. 10 minutes from Václav Havel International Airport. Green terraces on the roofs with the view of Prague Castle. Representative reception and entrance to the office.