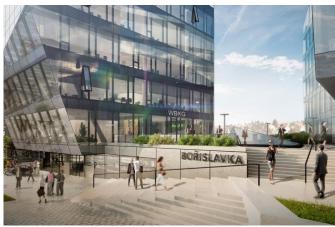

# Bořislavka

Evropská, Praha 6

Price

from 15.50 Eur/m<sup>2</sup>

Offer type

lease

Unit area

599 - 1 082 m<sup>2</sup>

#### Description

Offices for rent in Prague in a popular locality of Prague 6, with a wide range of shops and services in the immediate vicinity. The Bořislavka shopping centre and the entrance to the metro station (line A) are located directly in the project. Bořislavka also offers easy access by car and tram. 10 minutes from Václav Havel International Airport. Green terraces on the roofs with the view of Prague Castle. Representative reception and entrance to the office.