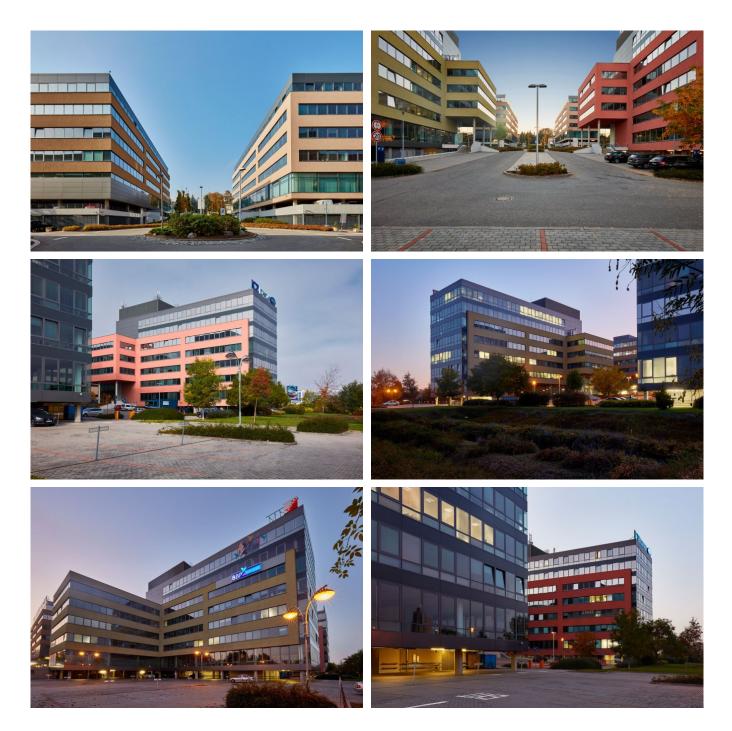

# Brno Business Park

Londýnské náměstí, Brno

Price from 12.50 Eur/m<sup>2</sup> Offer type lease Unit area 18 - 643 m<sup>2</sup> Total available area 2 453 m<sup>2</sup>

#### Description

The modern BBP OFFICES administrative complex consists of 4 buildings (A, B, C and D), which provide variable spaces for large areas or individual offices, which can be used simultaneously by one or more tenants. A lot of parking spaces for tenants, visitors and the public can be taken for a big advantage. Sufficient capacity of parking spaces is provided under the buildings. In addition, a large-capacity car park for visitors and the public has been built in the complex. The new BBP OFFICES infrastructure is a prerequisite for quality services related to the operation of offices. A large number of telephone lines, a backup generator and other modern technologies are a matter of course at BBP OFFICES.

#### Parameters

| Number of floors above ground | 6                    |
|-------------------------------|----------------------|
| Total available area          | 2 453 m <sup>2</sup> |
| Parking place                 | 55 EUR               |
| Building approval             | 2020                 |
| Energy efficiency             | C                    |