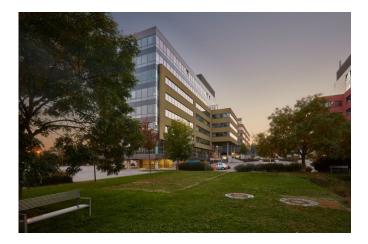

# Brno Business Park

Londýnské náměstí, Brno

Price from 12.50 Eur/m<sup>2</sup> Offer type lease Unit area 18 - 643 m<sup>2</sup> Total available area 2 453 m<sup>2</sup>

#### Description

The modern BBP OFFICES administrative complex consists of 4 buildings (A, B, C and D), which provide variable spaces for large areas or individual offices, which can be used simultaneously by one or more tenants. A lot of parking spaces for tenants, visitors and the public can be taken for a big advantage. Sufficient capacity of parking spaces is provided under the buildings. In addition, a large-capacity car park for visitors and the public has been built in the complex. The new BBP OFFICES infrastructure is a prerequisite for quality services related to the operation of offices. A large number of telephone lines, a backup generator and other modern technologies are a matter of course at BBP OFFICES.