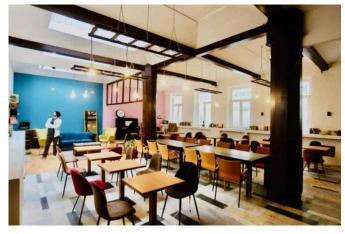

#### Description

Coffice is a place where you can work during the day and have a social life after work. The events are open to all people, so in the evening it looks more like a normal bar or pub with public access and where you can meet locals, travellers, digital nomads and anyone who wishes to come.