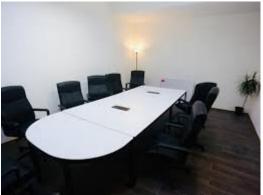

## Equipment and services

| Air conditioning        |   |
|-------------------------|---|
| Správa budovy v objektu |   |
| Carpets                 |   |
| Conference room         | × |
| PC/data network         | 1 |
| Double floor            |   |
| Fire alarm              |   |
| Internal blinds         |   |
| Kitchen                 |   |
| Lift                    |   |
| Lowered ceiling         |   |
| Magnetic card entry     |   |
| Openable windows        |   |
| Optical cable           |   |
| Parking                 |   |
| Telephone network/lines |   |