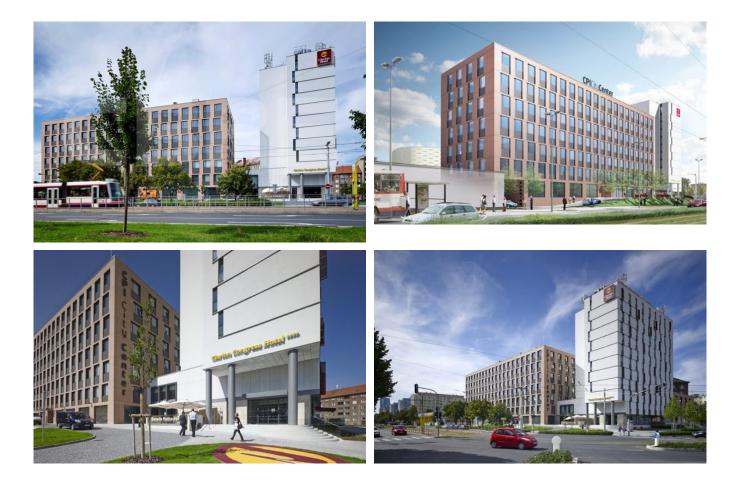

### Description

The CPI City Centre Olomouc complex includes 2 modern office buildings with accompanying services, shops, cafés and restaurants. A significant dominant feature of the complex is a four-star hotel and an

adjoining multi-purpose congress centre, serving professional and social events. The CPI City Centre Olomouc complex is located in the immediate vicinity of the Regional Office building, opposite the main train station complex. The complex is delimited by Jeremenkova and Masarykova streets and the busy Kosmonautů traffic artery leading to the city centre. The business district is only a 15-minute walk from the main square and, in addition to shopping opportunities, also offers leisure activities.