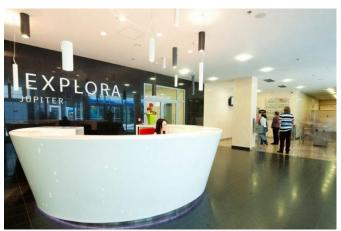

connections to the D5 motorway, the airport and the city centre. The advantage of Explora BC of the Jupiter building is excellent visibility and accessibility by public transport, because it is located directly at the metro station and bus stop. Explora offers over 21,000 m2 of modern space and plenty of parking spaces in the garage. Thanks to the variability of free space, units from 220 to 1140 m2 of rentable area are available. The ground floor of the building provides up to 2,653 m2 of retail space, where there is a canteen, a café, showrooms, groceries, as well as a branch of an international bank. In the immediate vicinity it is possible to visit numerous restaurants, shops and use services, including the Galerie Nové Butovice shopping centre. The building was LEED Gold certified for environmentally friendly buildings.