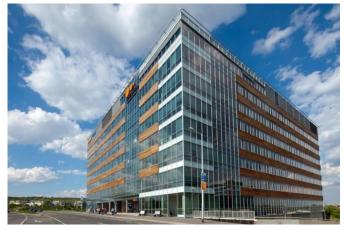

### Description

Exclusive office and retail space in the Explora Business Centre building in Prague 5 in Bucharova Street in Nové Butovice. Explora BC is a state-of-the-art Class A office project with excellent

connections to the D5 motorway, the airport and the city centre. The advantage of Explora BC of the Jupiter building is excellent visibility and accessibility by public transport, because it is located directly at the metro station and bus stop. Explora offers over 21,000 m2 of modern space and plenty of parking spaces in the garage. Thanks to the variability of free space, units from 220 to 1140 m2 of rentable area are available. The ground floor of the building provides up to 2,653 m2 of retail space, where there is a canteen, a café, showrooms, groceries, as well as a branch of an international bank. In the immediate vicinity it is possible to visit numerous restaurants, shops and use services, including the Galerie Nové Butovice shopping centre. The building was LEED Gold certified for environmentally friendly buildings.