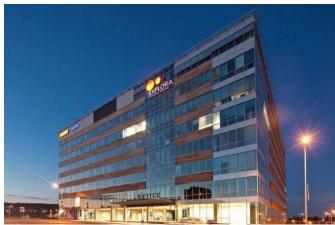

### Description

Exclusive office and retail space in the Explora Business Centre building in Prague 5 in Bucharova Street in Nové Butovice. Explora BC is a state-of-the-art Class A office project with excellent

connections to the D5 motorway, the airport and the city centre. The advantage of Explora BC of the Jupiter building is excellent visibility and accessibility by public transport, because it is located directly at the metro station and bus stop. Explora offers over 21,000 m2 of modern space and plenty of parking spaces in the garage. Thanks to the variability of free space, units from 220 to 1140 m2 of rentable area are available. The ground floor of the building provides up to 2,653 m2 of retail space, where there is a canteen, a café, showrooms, groceries, as well as a branch of an international bank. In the immediate vicinity it is possible to visit numerous restaurants, shops and use services, including the Galerie Nové Butovice shopping centre. The building was LEED Gold certified for environmentally friendly buildings.