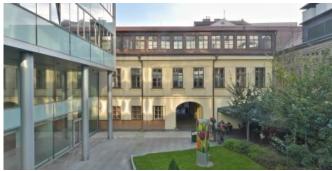

## Description

Business centre of BREDOVSKÝ DVŮR is very representative class A office space in the very centre of Prague, near Wenceslas Square. The offices are individually air-conditioned, have openable windows and 24/7 access to the building. Upon entering the FLEXI OFFICE premises, you will be greeted by a reception, assistants will offer refreshments and you will be seated in the lobby or meeting room.