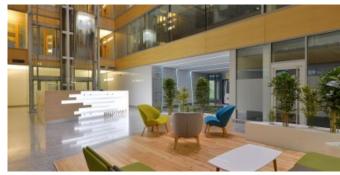

## Description

Business centre of BREDOVSKÝ DVŮR is very representative class A office space in the very centre of Prague, near Wenceslas Square. The offices are individually air-conditioned, have openable windows and 24/7 access to the building. Upon entering the FLEXI OFFICE premises, you will be greeted by a reception, assistants will offer refreshments and you will be seated in the lobby or meeting room.