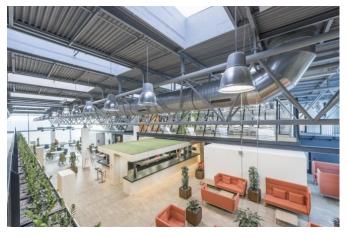

### Description

The factory space of the former knitting institute in the progressive district of the Brno centre between Křenová Street and Vaňkovka. The original metal construction interwoven with greenery and accompanied by wood and attractive airiness will engulf you. Large open space, glass meeting rooms, hammocks, bean bags and "beds" for relaxation, plus two conference rooms and two open terraces.