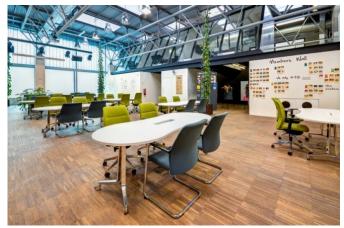

### Description

The factory space of the former knitting institute in the progressive district of the Brno centre between Křenová Street and Vaňkovka. The original metal construction interwoven with greenery and accompanied by wood and attractive airiness will engulf you. Large open space, glass meeting rooms, hammocks, bean bags and "beds" for relaxation, plus two conference rooms and two open terraces.