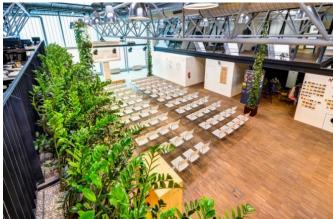

### Description

The factory space of the former knitting institute in the progressive district of the Brno centre between Křenová Street and Vaňkovka. The original metal construction interwoven with greenery and accompanied by wood and attractive airiness will engulf you. Large open space, glass meeting rooms, hammocks, bean bags and "beds" for relaxation, plus two conference rooms and two open terraces.