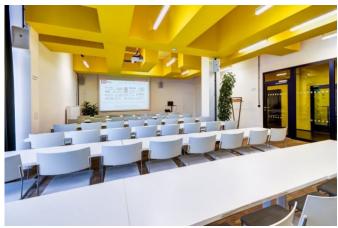

### Description

The factory space of the former knitting institute in the progressive district of the Brno centre between Křenová Street and Vaňkovka. The original metal construction interwoven with greenery and accompanied by wood and attractive airiness will engulf you. Large open space, glass meeting rooms, hammocks, bean bags and "beds" for relaxation, plus two conference rooms and two open terraces.