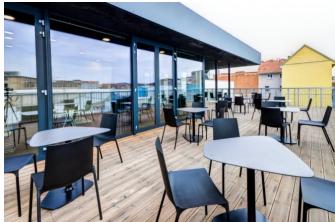

### Description

The factory space of the former knitting institute in the progressive district of the Brno centre between Křenová Street and Vaňkovka. The original metal construction interwoven with greenery and accompanied by wood and attractive airiness will engulf you. Large open space, glass meeting rooms, hammocks, bean bags and "beds" for relaxation, plus two conference rooms and two open terraces.

## Equipment and services

| Air conditioning        |          |
|-------------------------|----------|
| Správa budovy v objektu |          |
| Carpets                 |          |
| Conference room         | <b>✓</b> |
| PC/data network         | <b>✓</b> |
| Double floor            |          |
| Fire alarm              |          |
| Internal blinds         |          |
| Kitchen                 |          |
| Lift                    |          |
| Lowered ceiling         |          |
| Magnetic card entry     |          |
| Openable windows        |          |
| Optical cable           |          |
| Parking                 |          |
| Telephone network/lines |          |
| Recepce                 |          |
| Restaurant/canteen      |          |
| Security                |          |
| Smoke detector          |          |
| Sprinklers              |          |
| Terraces                | 1        |
| Private toilet          |          |