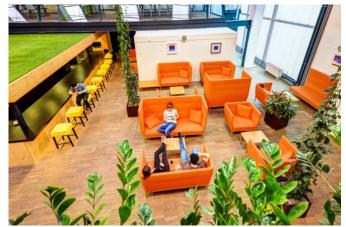

### Description

The factory space of the former knitting institute in the progressive district of the Brno centre between Křenová Street and Vaňkovka. The original metal construction interwoven with greenery and accompanied by wood and attractive airiness will engulf you. Large open space, glass meeting rooms, hammocks, bean bags and "beds" for relaxation, plus two conference rooms and two open terraces.