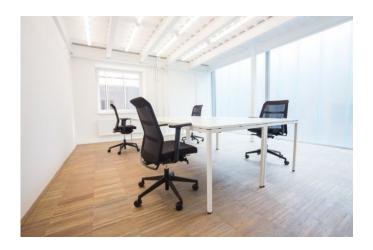

### Description

The factory space of the former knitting institute in the progressive district of the Brno centre between Křenová Street and Vaňkovka. The original metal construction interwoven with greenery and accompanied by wood and attractive airiness will engulf you. Large open space, glass meeting rooms, hammocks, bean bags and "beds" for relaxation, plus two conference rooms and two open terraces.