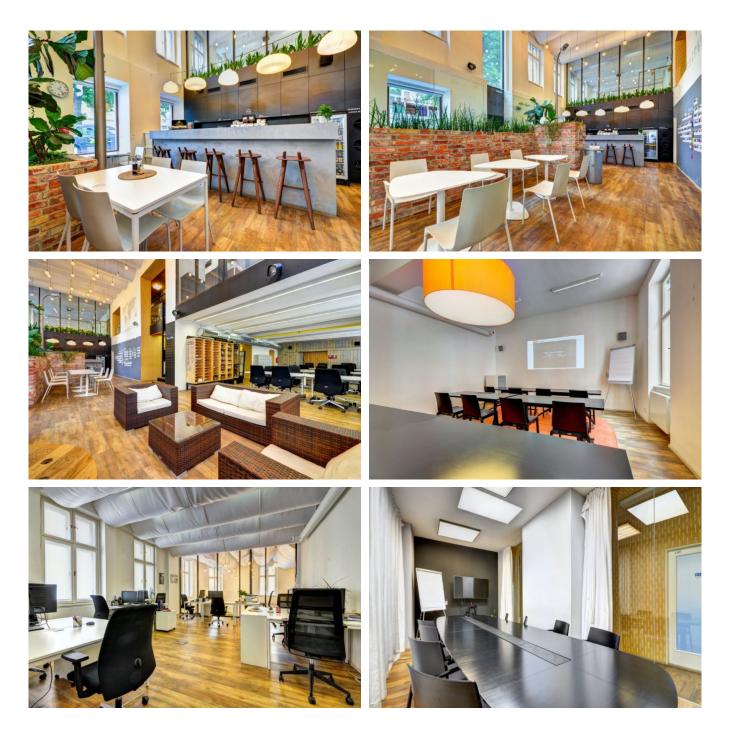

### Description

Coffee from two grinders in a generously designed, design coworking in the heart of Ostrava. This is just the beginning. On five floors, there are few meeting rooms, a glazed conference room, an all-wood meeting room, design furniture including ergonomic chairs from Wiesner&Hager, a self-service bar, and even a tree and a real street lamp in the interior.