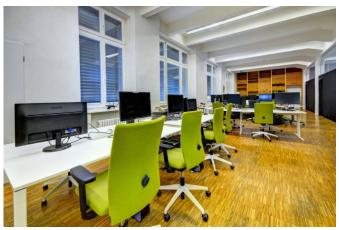

## Description

The building of the former Smíchov printing house will surprise you with its variety and variedness. On two floors, look forward to a large open space, colourful meeting rooms with large windows to the courtyard, offices, quiet corners for concentrated work, a chillout relaxation area and a terrace for summer barbecues.