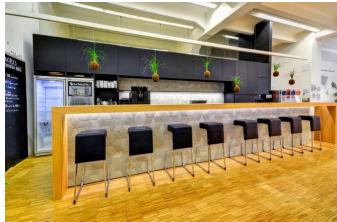

## Description

The building of the former Smíchov printing house will surprise you with its variety and variedness. On two floors, look forward to a large open space, colourful meeting rooms with large windows to the courtyard, offices, quiet corners for concentrated work, a chillout relaxation area and a terrace for summer barbecues.