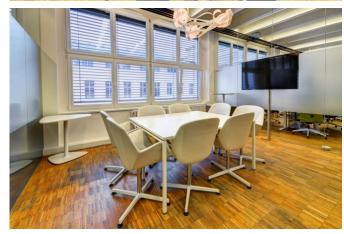

## Description

The building of the former Smíchov printing house will surprise you with its variety and variedness. On two floors, look forward to a large open space, colourful meeting rooms with large windows to the courtyard, offices, quiet corners for concentrated work, a chillout relaxation area and a terrace for summer barbecues.