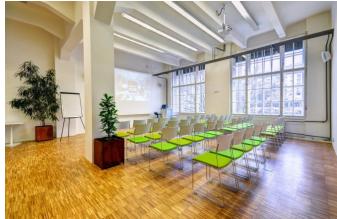

## Description

The building of the former Smíchov printing house will surprise you with its variety and variedness. On two floors, look forward to a large open space, colourful meeting rooms with large windows to the courtyard, offices, quiet corners for concentrated work, a chillout relaxation area and a terrace for summer barbecues.