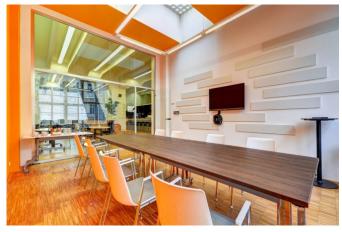

## Description

The building of the former Smíchov printing house will surprise you with its variety and variedness. On two floors, look forward to a large open space, colourful meeting rooms with large windows to the courtyard, offices, quiet corners for concentrated work, a chillout relaxation area and a terrace for summer barbecues.