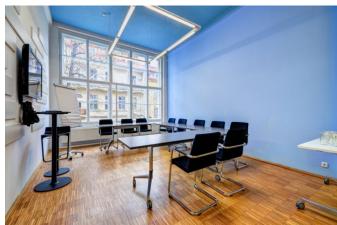

## Description

The building of the former Smíchov printing house will surprise you with its variety and variedness. On two floors, look forward to a large open space, colourful meeting rooms with large windows to the courtyard, offices, quiet corners for concentrated work, a chillout relaxation area and a terrace for summer barbecues.