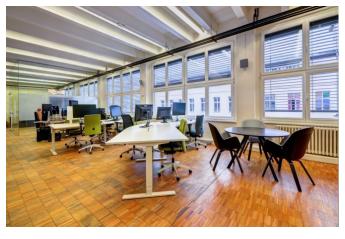

## Description

The building of the former Smíchov printing house will surprise you with its variety and variedness. On two floors, look forward to a large open space, colourful meeting rooms with large windows to the courtyard, offices, quiet corners for concentrated work, a chillout relaxation area and a terrace for summer barbecues.