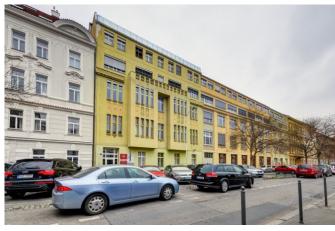

# Impact Hub Smíchov

Drtinova 557/10, Praha 5

Price

On request

Offer type

lease, coworking

Unit area

1 000 - 1 000 m<sup>2</sup>

## Description

The building of the former Smíchov printing house will surprise you with its variety and variedness. On two floors, look forward to a large open space, colourful meeting rooms with large windows to the courtyard, offices, quiet corners for concentrated work, a chillout relaxation area and a terrace for summer barbecues.