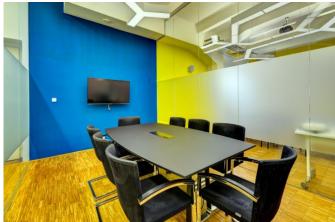

## Description

The building of the former Smíchov printing house will surprise you with its variety and variedness. On two floors, look forward to a large open space, colourful meeting rooms with large windows to the courtyard, offices, quiet corners for concentrated work, a chillout relaxation area and a terrace for summer barbecues.