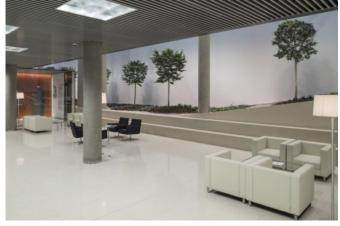

### Description

JUNGMANNOVA 15 is a modern office building offering 7500 m2 of class A office space and retail space. All floors of the building offer the possibility of divided and efficient open layout of office space,

including equipped kitchens and bathrooms. Each floor can either be divided into three units, or it can be used entirely by one tenant, so it is possible to build separate units on an area from 100 m2 to more than 1000 m2. Offices in the historic part respect the original construction of the building, but even here you can create an open space. The floors in the new rear part of the building are characterized by spacious areas and large windows in an elegant glass facade. If you settle on one of the upper floors, you will be able to enjoy incredible views of the entire city.