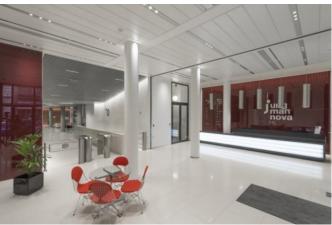

### Description

JUNGMANNOVA 15 is a modern office building offering 7500 m2 of class A office space and retail space. All floors of the building offer the possibility of divided and efficient open layout of office space,

including equipped kitchens and bathrooms. Each floor can either be divided into three units, or it can be used entirely by one tenant, so it is possible to build separate units on an area from 100 m2 to more than 1000 m2. Offices in the historic part respect the original construction of the building, but even here you can create an open space. The floors in the new rear part of the building are characterized by spacious areas and large windows in an elegant glass facade. If you settle on one of the upper floors, you will be able to enjoy incredible views of the entire city.