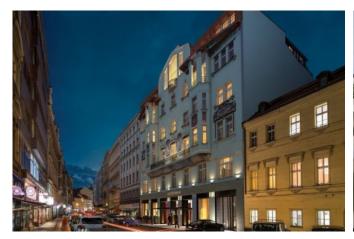

# Jungmannova 15

Jungmannova 15, Praha 1

Price

from 16.50 Eur/m<sup>2</sup>

Offer type

lease, sublease

Unit area

355 - 465 m<sup>2</sup>

### Description

JUNGMANNOVA 15 is a modern office building offering 7500 m2 of class A office space and retail space. All floors of the building offer the possibility of divided and efficient open layout of office space,

including equipped kitchens and bathrooms. Each floor can either be divided into three units, or it can be used entirely by one tenant, so it is possible to build separate units on an area from 100 m2 to more than 1000 m2. Offices in the historic part respect the original construction of the building, but even here you can create an open space. The floors in the new rear part of the building are characterized by spacious areas and large windows in an elegant glass facade. If you settle on one of the upper floors, you will be able to enjoy incredible views of the entire city.