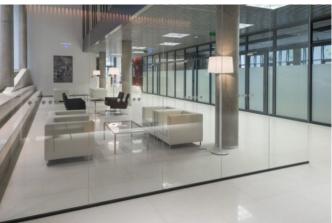

### Description

JUNGMANNOVA 15 is a modern office building offering 7500 m2 of class A office space and retail space. All floors of the building offer the possibility of divided and efficient open layout of office space,

including equipped kitchens and bathrooms. Each floor can either be divided into three units, or it can be used entirely by one tenant, so it is possible to build separate units on an area from 100 m2 to more than 1000 m2. Offices in the historic part respect the original construction of the building, but even here you can create an open space. The floors in the new rear part of the building are characterized by spacious areas and large windows in an elegant glass facade. If you settle on one of the upper floors, you will be able to enjoy incredible views of the entire city.