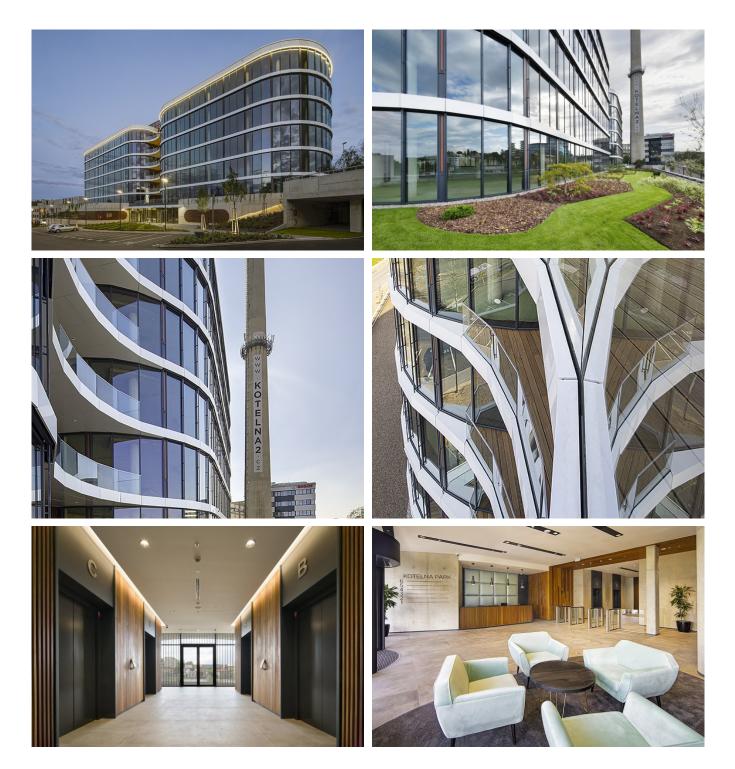

## Description

The new phase of the Kotelna will be sensitively integrated into the Radlické Valley, offering almost 12,000 m2 of new space. The project was created in the workshop of award-winning Chapman Taylor architects and will provide tenants with the highest standards of modern office space. A unique view of Prague will be possible from each spacious floor, which are designed to adapt to the needs of clients as much as possible. The individual floors will have their own unique terrace and all tenants will also be able to use the large garden for various events, sports or just relaxation. The car parks occupying two underground floors will provide a sufficient number of parking spaces for both tenants and their visitors.