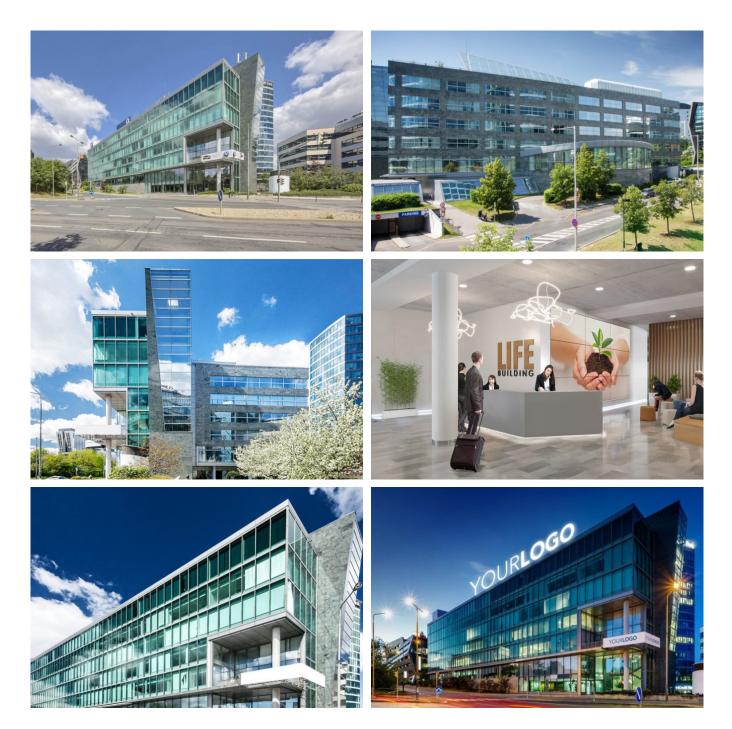

#### Description

BB Centrum is the largest multifunctional centre of its kind in the Czech Republic. Thanks to its position, LIFE Building C is clearly visible from the surroundings and directly from 5th May Street. The building is undergoing a complete renovation, which will be completed in the summer of 2019. LIFE building C has a total of 11,620 m2 of quality offices and plenty of parking spaces. A canteen is available in the building. Restaurants, cafés, canteens, a supermarket, medical facilities, a newspaper shop, a drugstore, a florist, a hairdresser, a dry cleaning service, bank branches, a fitness and wellness centre are located in the complex. A convenient public transport system as well as an excellent street and motorway infrastructure provide very good access. Buses No. 118, 121, 205 and 124 are available from the Budějovická metro station (line C), as well as a shuttle service to the BB Centre complex.