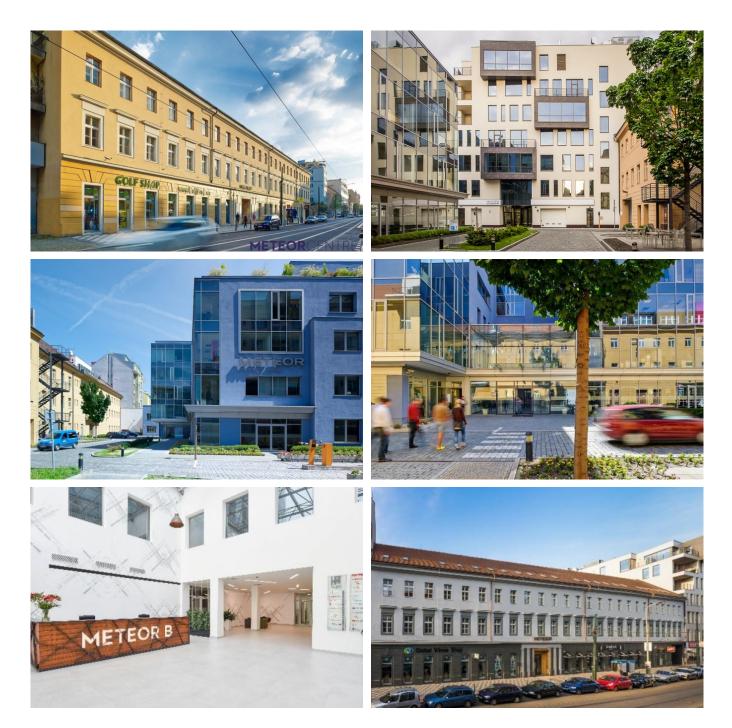

#### Description

Meteor Centre Office Park A and B is a modern office building that was completed in 2005. The building provides its tenants with a total of 9,600 m2 of Class A office space on five floors. Each floor can be divided into several offices or rented as a whole. Meteor Centre Office Park is located in a prestigious office location in Prague 8, in the heart of Karlín, on the corner of Sokolovská and Thámova streets. The great advantage of Meteor is its location directly at the metro station B Křižíkova and also at the tram stop. The city centre is only 5 minutes away by public transport.

#### Parameters

| Number of floors above ground | 5       |
|-------------------------------|---------|
| Total available area          | 863 m²  |
| Parking place                 | 130 EUR |
| Building approval             | 2004    |
| Energy efficiency             | G       |
| Quality                       | А       |