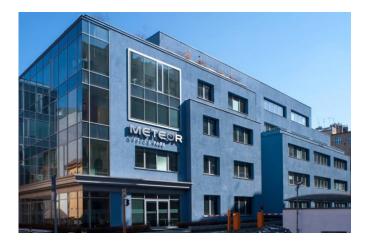

#### Description

Meteor Centre Office Park A and B is a modern office building that was completed in 2005. The building provides its tenants with a total of 9,600 m2 of Class A office space on five floors. Each floor can be divided into several offices or rented as a whole. Meteor Centre Office Park is located in a prestigious office location in Prague 8, in the heart of Karlín, on the corner of Sokolovská and Thámova streets. The great advantage of Meteor is its location directly at the metro station B Křižíkova and also at the tram stop. The city centre is only 5 minutes away by public transport.

#### Parameters

| Number of floors above ground | 5       |
|-------------------------------|---------|
| Total available area          | 863 m²  |
| Parking place                 | 130 EUR |
| Building approval             | 2004    |
| Energy efficiency             | G       |
| Quality                       | А       |