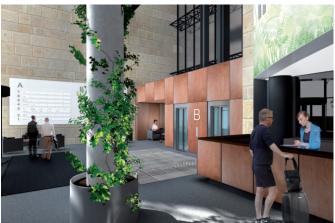

## Description

The Millennium administrative complex was created by modernization and reconstruction of the Syner Palace, a well-known multifunctional building in an attractive location of the lower city centre. This

makes it the best administrative building not only in Liberec, but also among the modern administrative buildings of supraregional significance. The complex has office space and provides services that meet the current high demands on office buildings, required by demanding clients. Its location ensures good accessibility, both for pedestrians and vehicles. The underground parking itself has a capacity of 130 vehicles. The Fügnerova public transport terminal is in the immediate vicinity. All major institutions, local and state authorities and banks are close by.