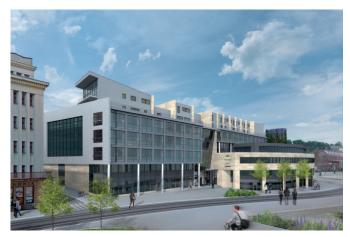

## Description

The Millennium administrative complex was created by modernization and reconstruction of the Syner Palace, a well-known multifunctional building in an attractive location of the lower city centre. This

makes it the best administrative building not only in Liberec, but also among the modern administrative buildings of supraregional significance. The complex has office space and provides services that meet the current high demands on office buildings, required by demanding clients. Its location ensures good accessibility, both for pedestrians and vehicles. The underground parking itself has a capacity of 130 vehicles. The Fügnerova public transport terminal is in the immediate vicinity. All major institutions, local and state authorities and banks are close by.