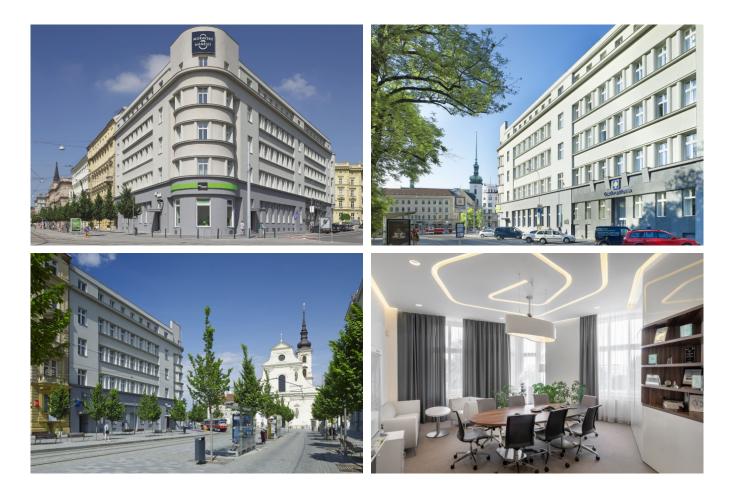

# Moravské náměstí

Moravské náměstí 249/8, Brno

### Description

The distinctive house on the corner of Moravské náměstí offers bright and airy historic spaces which, thanks to continuous modernization, meet even the most demanding requirements for the standard of

office buildings. Due to its location, Moravské náměstí is easily accessible by public transport. Easy connection to the city ring road and highway is a big advantage. In the immediate vicinity of the building there are two parking houses - Rozmarýn and Garages at the Janáček Theater.