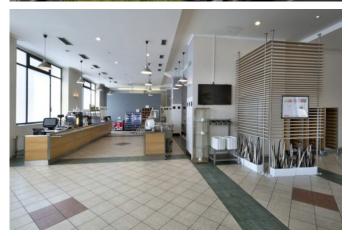

### Description

Nagano Office Park is one of the most successful business parks in Prague and it is situated in a commercial location in the Prague 3 district. Four office buildings provide 20,000 m2 of flexible office and warehouse space. Nagano Office Park has unrivaled energy sources and a data centre on site. The complex includes two newly built and two reconstructed office buildings and a data centre (also called Telehouse), which is one of the most modern centres of this type in the Czech Republic.

## Equipment and services

| Air conditioning        | ✓ |
|-------------------------|---|
| Správa budovy v objektu |   |
| Carpets                 |   |
| Conference room         |   |
| PC/data network         |   |
| Double floor            | ✓ |
| Fire alarm              |   |
| Internal blinds         |   |
| Kitchen                 |   |
| Lift                    | ✓ |
| Lowered ceiling         | ✓ |
| Magnetic card entry     | ✓ |
| Openable windows        | ✓ |
| Optical cable           | ✓ |
| Parking                 | ✓ |
| Telephone network/lines | ✓ |
| Recepce                 | ✓ |
| Restaurant/canteen      | ✓ |
| Security                | ✓ |
| Smoke detector          | ✓ |
| Sprinklers              |   |
| Terraces                |   |
| Private toilet          |   |