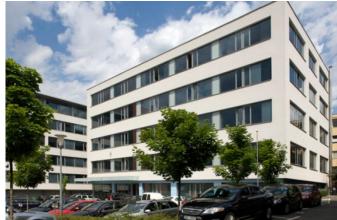

### Description

Nagano Office Park is one of the most successful business parks in Prague and it is situated in a commercial location in the Prague 3 district. Four office buildings provide 20,000 m2 of flexible office and warehouse space. Nagano Office Park has unrivaled energy sources and a data centre on site. The complex includes two newly built and two reconstructed office buildings and a data centre (also called Telehouse), which is one of the most modern centres of this type in the Czech Republic.