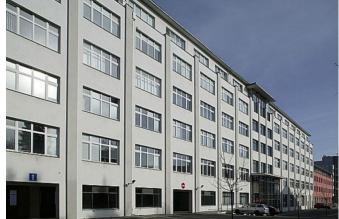

# Nagano Office Park

U Nákladového nádraží, Praha 3

Price

from 8.00 Eur/m<sup>2</sup>

Offer type

lease

Unit area

151 - 151 m<sup>2</sup>

### Description

Nagano Office Park is one of the most successful business parks in Prague and it is situated in a commercial location in the Prague 3 district. Four office buildings provide 20,000 m2 of flexible office and warehouse space. Nagano Office Park has unrivaled energy sources and a data centre on site. The complex includes two newly built and two reconstructed office buildings and a data centre (also called Telehouse), which is one of the most modern centres of this type in the Czech Republic.

#### **Parameters**

| Number of floors above ground | 4                  |
|-------------------------------|--------------------|
| Total available area          | 151 m <sup>2</sup> |
| Parking place                 | 75 EUR             |
| Building approval             | 2003               |
| Energy efficiency             | D                  |
| Quality                       | A                  |