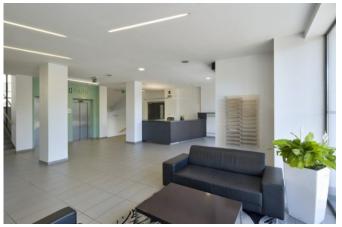

### Description

Nagano Office Park is one of the most successful business parks in Prague and it is situated in a commercial location in the Prague 3 district. Four office buildings provide 20,000 m2 of flexible office and warehouse space. Nagano Office Park has unrivaled energy sources and a data centre on site. The complex includes two newly built and two reconstructed office buildings and a data centre (also called Telehouse), which is one of the most modern centres of this type in the Czech Republic.

## Equipment and services

| Air conditioning        | ✓ |
|-------------------------|---|
| Správa budovy v objektu |   |
| Carpets                 |   |
| Conference room         |   |
| PC/data network         |   |
| Double floor            | ✓ |
| Fire alarm              |   |
| Internal blinds         |   |
| Kitchen                 |   |
| Lift                    | ✓ |
| Lowered ceiling         | ✓ |
| Magnetic card entry     | ✓ |
| Openable windows        | ✓ |
| Optical cable           | ✓ |
| Parking                 | ✓ |
| Telephone network/lines | ✓ |
| Recepce                 | ✓ |
| Restaurant/canteen      | ✓ |
| Security                | ✓ |
| Smoke detector          | ✓ |
| Sprinklers              |   |
| Terraces                |   |
| Private toilet          |   |