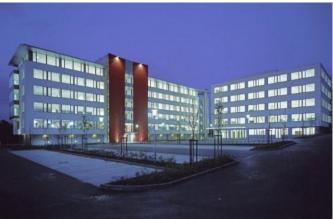

### Description

Nagano Office Park is one of the most successful business parks in Prague and it is situated in a commercial location in the Prague 3 district. Four office buildings provide 20,000 m2 of flexible office and warehouse space. Nagano Office Park has unrivaled energy sources and a data centre on site. The complex includes two newly built and two reconstructed office buildings and a data centre (also called Telehouse), which is one of the most modern centres of this type in the Czech Republic.