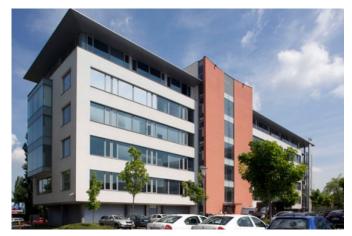

### Description

Nagano Office Park is one of the most successful business parks in Prague and it is situated in a commercial location in the Prague 3 district. Four office buildings provide 20,000 m2 of flexible office and warehouse space. Nagano Office Park has unrivaled energy sources and a data centre on site. The complex includes two newly built and two reconstructed office buildings and a data centre (also called Telehouse), which is one of the most modern centres of this type in the Czech Republic.