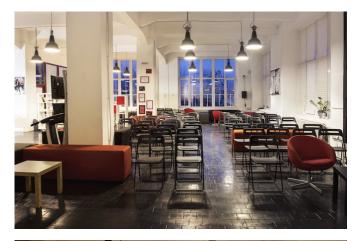

### Description

We are one of the first coworkings in Prague! Our large industrial space is ideal for start-ups that need to grow quickly. You will find a large open space, separate offices and meeting rooms and a quiet zone. Don't limit yourself, this space is growing with you.