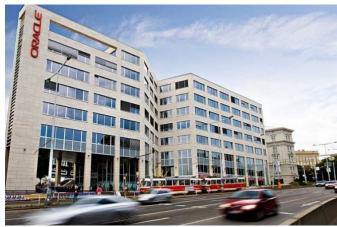

### Description

The modern eight-storey Panorama Business Center building is located at a prestigious address in the city centre, directly opposite the National Museum building on the border of Prague 1 and Prague 2. The building offers beautiful views, as its name implies, and at the same time it is an unmissable landmark at the entrance to Královské Vinohrady. There is a reception with three high-speed elevators for tenants. Of course there are parking spaces and warehouses in the underground garage. The premises are designed as an open space with the possibility of division according to the individual wishes of tenants. The building is air conditioned. Data distribution connected to an optical cable is built into the floors.