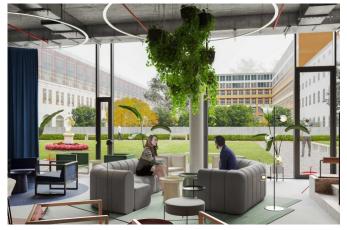

# Description

An architecturally unique building with an industrial touch in the heart of Karlín. The ideal working background for individuals and companies is offered by tailor-made offices with an individual arrangement according to your ideas and stylish coworking. The whole environment is complemented by a lounge with a café, a quiet garden full of greenery and a terrace. There is plenty of natural light in all areas thanks to the large-format windows.