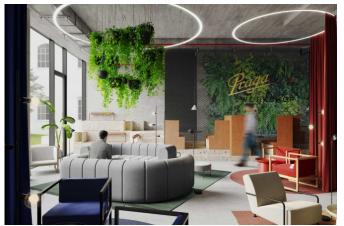

# Description

An architecturally unique building with an industrial touch in the heart of Karlín. The ideal working background for individuals and companies is offered by tailor-made offices with an individual arrangement according to your ideas and stylish coworking. The whole environment is complemented by a lounge with a café, a quiet garden full of greenery and a terrace. There is plenty of natural light in all areas thanks to the large-format windows.