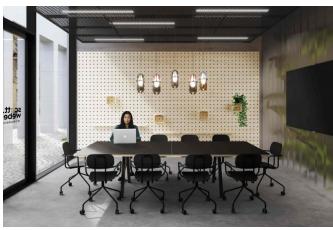

# Description

An architecturally unique building with an industrial touch in the heart of Karlín. The ideal working background for individuals and companies is offered by tailor-made offices with an individual arrangement according to your ideas and stylish coworking. The whole environment is complemented by a lounge with a café, a quiet garden full of greenery and a terrace. There is plenty of natural light in all areas thanks to the large-format windows.