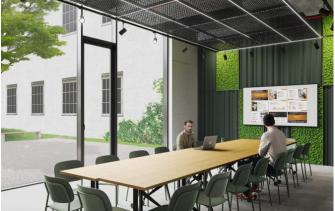

# Description

An architecturally unique building with an industrial touch in the heart of Karlín. The ideal working background for individuals and companies is offered by tailor-made offices with an individual arrangement according to your ideas and stylish coworking. The whole environment is complemented by a lounge with a café, a quiet garden full of greenery and a terrace. There is plenty of natural light in all areas thanks to the large-format windows.