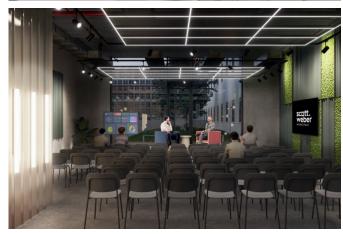

# Description

An architecturally unique building with an industrial touch in the heart of Karlín. The ideal working background for individuals and companies is offered by tailor-made offices with an individual arrangement according to your ideas and stylish coworking. The whole environment is complemented by a lounge with a café, a quiet garden full of greenery and a terrace. There is plenty of natural light in all areas thanks to the large-format windows.