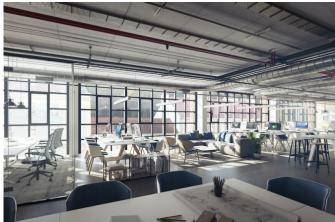

# Description

An architecturally unique building with an industrial touch in the heart of Karlín. The ideal working background for individuals and companies is offered by tailor-made offices with an individual arrangement according to your ideas and stylish coworking. The whole environment is complemented by a lounge with a café, a quiet garden full of greenery and a terrace. There is plenty of natural light in all areas thanks to the large-format windows.