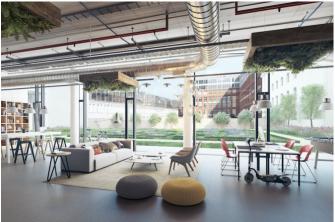

# Description

An architecturally unique building with an industrial touch in the heart of Karlín. The ideal working background for individuals and companies is offered by tailor-made offices with an individual arrangement according to your ideas and stylish coworking. The whole environment is complemented by a lounge with a café, a quiet garden full of greenery and a terrace. There is plenty of natural light in all areas thanks to the large-format windows.