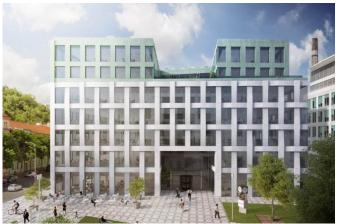

## Description

Praga Studios is an office project that will transform the premises of the former Praga car repair shop not only into a place for business. A modern office building with advanced technologies and services will also offer facilities for culture. The project will offer almost 12,000 m2 of state-of-the-art office space on 7 floors, as well as an atrium which will enable concerts, theatre performances and art exhibitions. The layout of the space will create a place that can be used as a stage. On the contrary, the atypical staircase can be used as an auditorium.