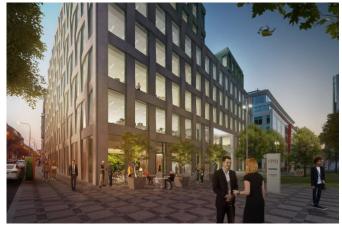

## Description

Praga Studios is an office project that will transform the premises of the former Praga car repair shop not only into a place for business. A modern office building with advanced technologies and services will also offer facilities for culture. The project will offer almost 12,000 m2 of state-of-the-art office space on 7 floors, as well as an atrium which will enable concerts, theatre performances and art exhibitions. The layout of the space will create a place that can be used as a stage. On the contrary, the atypical staircase can be used as an auditorium.