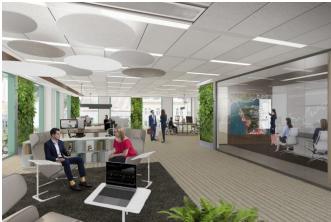

## Description

Praga Studios is an office project that will transform the premises of the former Praga car repair shop not only into a place for business. A modern office building with advanced technologies and services will also offer facilities for culture. The project will offer almost 12,000 m2 of state-of-the-art office space on 7 floors, as well as an atrium which will enable concerts, theatre performances and art exhibitions. The layout of the space will create a place that can be used as a stage. On the contrary, the atypical staircase can be used as an auditorium.