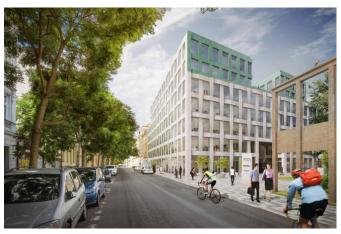

## Description

Praga Studios is an office project that will transform the premises of the former Praga car repair shop not only into a place for business. A modern office building with advanced technologies and services will also offer facilities for culture. The project will offer almost 12,000 m2 of state-of-the-art office space on 7 floors, as well as an atrium which will enable concerts, theatre performances and art exhibitions. The layout of the space will create a place that can be used as a stage. On the contrary, the atypical staircase can be used as an auditorium.