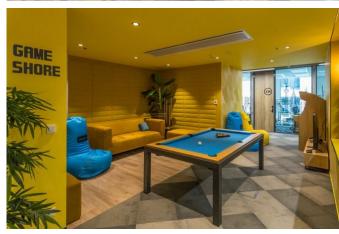

### Description

You will find an inspiring working environment of private offices and coworking trends in the exceptional Praga Studios building in the very heart of Karlín. The meeting place of the Scott.Weber community is the Urban Paradise Lounge and a number of relaxation zones. For meetings and events, use a number of representative meeting rooms, unique interior spaces, a roof terrace or a large garden.