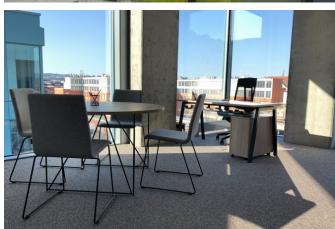

### Description

You will find an inspiring working environment of private offices and coworking trends in the exceptional Praga Studios building in the very heart of Karlín. The meeting place of the Scott.Weber community is the Urban Paradise Lounge and a number of relaxation zones. For meetings and events, use a number of representative meeting rooms, unique interior spaces, a roof terrace or a large garden.