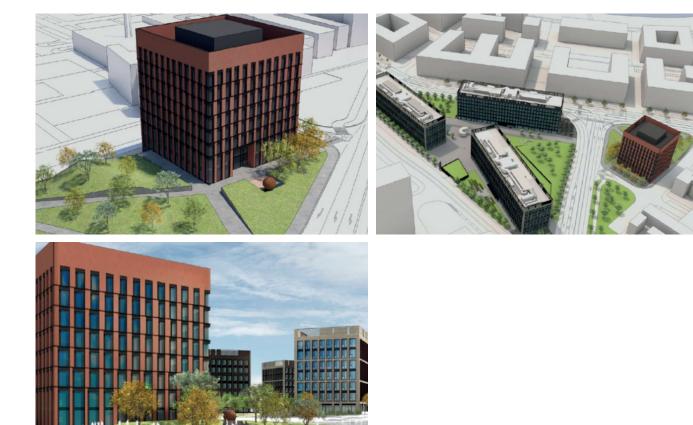

#### Description

This project is the planned third phase of Rustonka, which has a planned approval date in 2Q 2022. This office building is adjacent to the Rustonka office complex. The architectural concept is inspired

by the industrial origin of the site. The building provides efficient office modules. All services are near the building (restaurants, cafés, supermarket, hotel, golf course, etc.). There is a cycle path around the building, and there is also a bicycle shed and a shower on each floor.