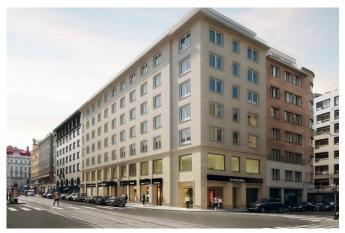

#### Description

Revoluční 7 is a newly reconstructed first-class commercial building. Parking is provided by plenty of parking spaces both in the building and in the shopping centres of Palladium and Kotva. There is a 24-hour reception in the lobby of the building (24/7/365). Tenants can enjoy the convenience of shopping in the supermarket, as well as sitting with a coffee on the ground floor of the building. Thanks to the excellent location, tenants can enjoy the immediate vicinity of offices, banks, restaurants, shops and many other benefits. The building is located in the historical centre of Prague, on the corner of Dlouhá and Revoluční streets. The offices have excellent transport accessibility by all means of transport, 150 meters from the offices there is the Náměstí Republiky metro station (line B).