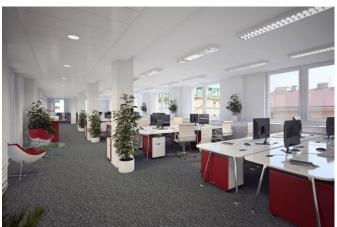

#### Equipment and services

| Air conditioning        | 1 |
|-------------------------|---|
| Správa budovy v objektu | 1 |
| Carpets                 |   |
| Conference room         |   |
| PC/data network         |   |
| Double floor            | ✓ |

| Fire alarm              |   |
|-------------------------|---|
| Internal blinds         |   |
| Kitchen                 |   |
| Lift                    | 1 |
| Lowered ceiling         | ✓ |
| Magnetic card entry     | ✓ |
| Openable windows        | ✓ |
| Optical cable           | ✓ |
| Parking                 | ✓ |
| Telephone network/lines | ✓ |
| Recepce                 | ✓ |
| Restaurant/canteen      | ✓ |
| Security                | ✓ |
| Smoke detector          | ✓ |
| Sprinklers              | ✓ |
| Terraces                |   |
|                         |   |