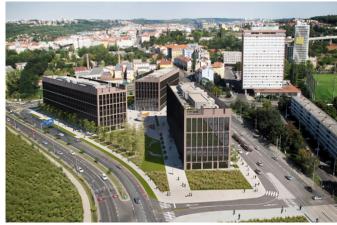

## Description

A distinctive architectural concept inspired by the industrial origin of the locality offers offices for rent in Prague. Ecological and energy efficiency of the building - LEED Gold certificate. Metro, tram and bus stations right in front of the building. Only 6 minutes to the city centre. All services within or near the building (restaurants, cafés, supermarket, hotel, golf course, etc.). Bike path around the building and bike shed in the building. Wifi available.