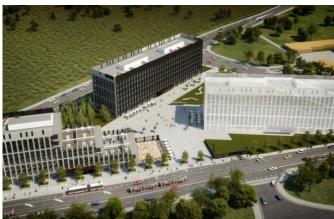

## Description

A distinctive architectural concept inspired by the industrial origin of the locality offers offices for rent in Prague. Ecological and energy efficiency of the building - LEED Gold certificate. Metro, tram and bus stations right in front of the building. Only 6 minutes to the city centre. All services within or near the building (restaurants, cafés, supermarket, hotel, golf course, etc.). Bike path around the building and bike shed in the building. Wifi available.