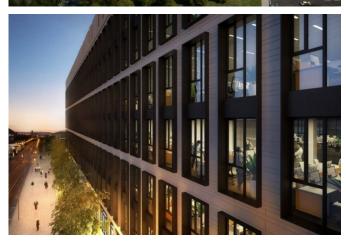

## Description

A distinctive architectural concept inspired by the industrial origin of the locality offers offices for rent in Prague. Ecological and energy efficiency of the building - LEED Gold certificate. Metro, tram and bus stations right in front of the building. Only 6 minutes to the city centre. All services within or near the building (restaurants, cafés, supermarket, hotel, golf course, etc.). Bike path around the building and bike shed in the building. Wifi available.

#### **Parameters**

| Number of floors above ground | 7                    |
|-------------------------------|----------------------|
| Total available area          | 1 500 m <sup>2</sup> |
| Parking place                 | 110 EUR              |
| Building approval             | 2020                 |
| Energy efficiency             | В                    |
| Quality                       | A                    |
|                               |                      |