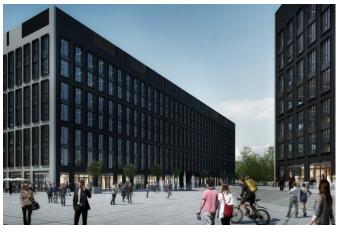

## Description

A distinctive architectural concept inspired by the industrial origin of the locality offers offices for rent in Prague. Ecological and energy efficiency of the building - LEED Gold certificate. Metro, tram and bus stations right in front of the building. Only 6 minutes to the city centre. All services within or near the building (restaurants, cafés, supermarket, hotel, golf course, etc.). Bike path around the building and bike shed in the building. Wifi available.

#### **Parameters**

| Number of floors above ground | 7                    |
|-------------------------------|----------------------|
| Total available area          | 1 500 m <sup>2</sup> |
| Parking place                 | 110 EUR              |
| Building approval             | 2020                 |
| Energy efficiency             | В                    |
| Quality                       | A                    |
|                               |                      |