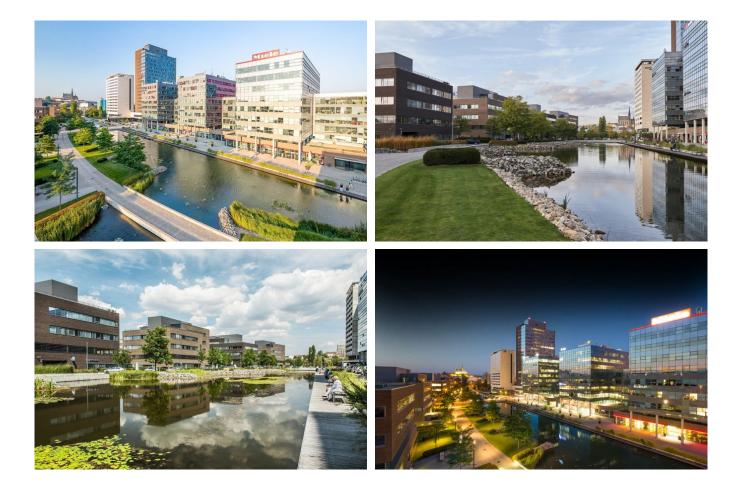

# Spielberk Office Centre

Holandská 8, Brno

# Description

Spielberk Office Centre is an office complex built in 2006-2012. It offers high-quality office space, which has attracted many well-known foreign companies. The complex consists of five low-rise villas,