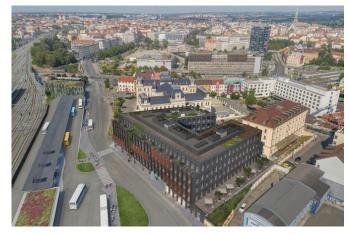

# Šumavská Gate

Šumavská 2598/16, Plzeň

Price

from 12.00 Eur/m<sup>2</sup>

Offer type

## Description

The building offers offices for rent in Pilsen. Šumavská Gate is located close to the train and bus station and therefore has excellent accessibility. Most of the units have their own terrace. An optical cable leads to the building. The building creates a great environment for employees. It consists of, for example: bicycle storage, showers, changing rooms, charging stations for electric cars, civic amenities and green roof terraces.