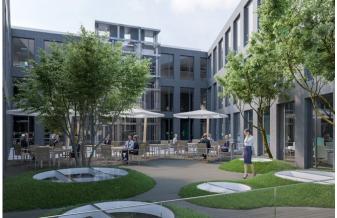

## Description

The building offers offices for rent in Pilsen. Šumavská Gate is located close to the train and bus station and therefore has excellent accessibility. Most of the units have their own terrace. An optical cable leads to the building. The building creates a great environment for employees. It consists of, for example: bicycle storage, showers, changing rooms, charging stations for electric cars, civic amenities and green roof terraces.