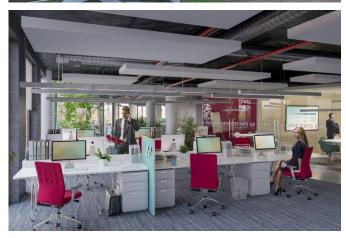

## Description

The building offers offices for rent in Pilsen. Šumavská Gate is located close to the train and bus station and therefore has excellent accessibility. Most of the units have their own terrace. An optical cable leads to the building. The building creates a great environment for employees. It consists of, for example: bicycle storage, showers, changing rooms, charging stations for electric cars, civic amenities and green roof terraces.