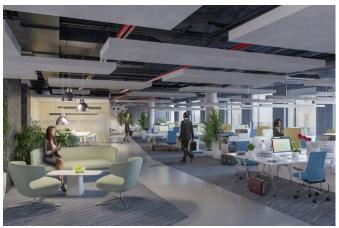

## Description

The building offers offices for rent in Pilsen. Šumavská Gate is located close to the train and bus station and therefore has excellent accessibility. Most of the units have their own terrace. An optical cable leads to the building. The building creates a great environment for employees. It consists of, for example: bicycle storage, showers, changing rooms, charging stations for electric cars, civic amenities and green roof terraces.