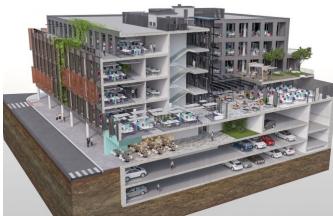

## Description

The building offers offices for rent in Pilsen. Šumavská Gate is located close to the train and bus station and therefore has excellent accessibility. Most of the units have their own terrace. An optical cable leads to the building. The building creates a great environment for employees. It consists of, for example: bicycle storage, showers, changing rooms, charging stations for electric cars, civic amenities and green roof terraces.

#### **Parameters**

| Number of floors above ground | 5        |
|-------------------------------|----------|
| Total available area          | 9 310 m² |
| Parking place                 | 100 EUR  |
| Building approval             | 2020     |
| Energy efficiency             | В        |
| Quality                       | А        |