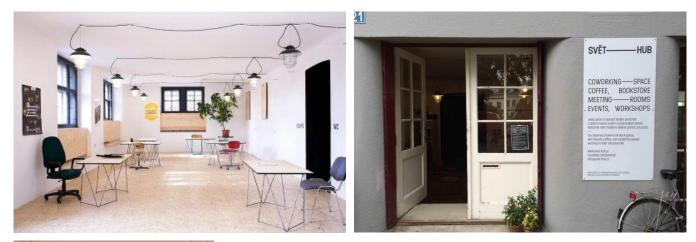

### Description

The whole space of SVĚT-HUB is a place called cowork or coworking centre or so-called hub. Simply put, people share a space where everyone works on their projects in their workplace or together, depending on how they work. The advantages of working in such an environment are, on the one hand, saving money compared to a separate office, an unconventional atmosphere suitable for