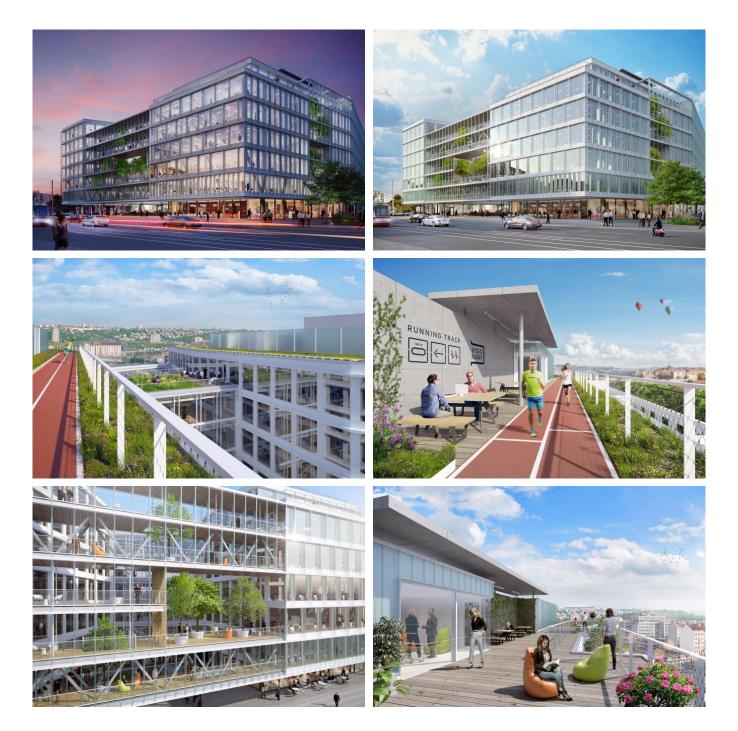

### Description

Visionary represents the best of current trends in modern construction. Thanks to the glazed façade, it fully uses natural daylight. It makes a light and clean impression among the surrounding buildings, and at the same time it forms an unmissable dominant feature. Visionary will thus become the ideal representative seat of your company. The Visionary floor plan is reminiscent of the shape of the letter H. It offers an area of 22,400 m2 on seven floors. It also includes 214 parking spaces on 3 underground floors, including an intelligent parking system or six high-speed elevators. The Visionary building strives for LEED Platinum certification, which is the highest possible level in assessing the energy efficiency of buildings. Visionary will ensure that employees have ideal conditions for work, but also fun. It will become the first office building in the Czech Republic with a running track on the roof. People will also stir up their energy on the adjacent sports field. A restaurant with a café will provide facilities for joint lunches and business meetings with clients. Terraces with a view of the Botanical Garden, for example, will also make a great impression.