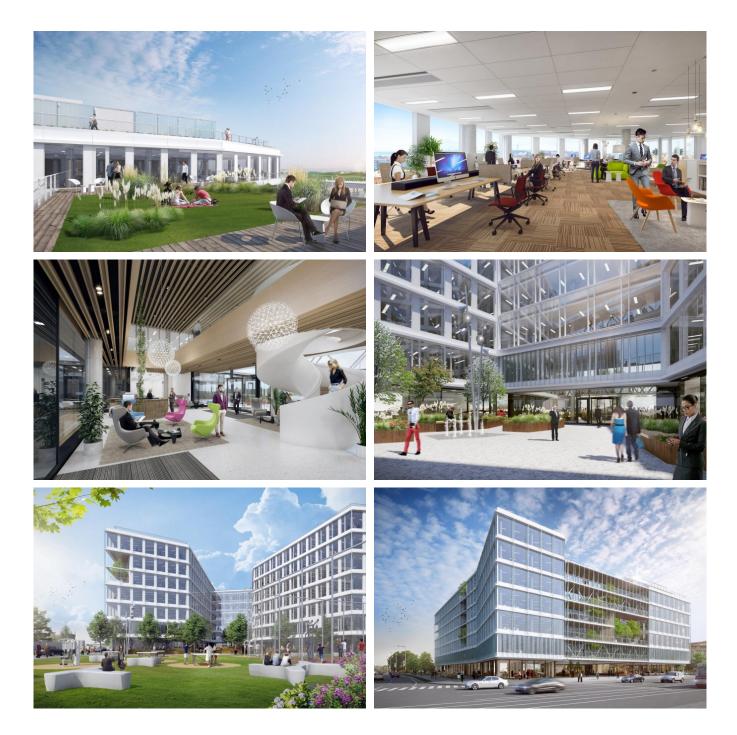

### Description

Visionary represents the best of current trends in modern construction. Thanks to the glazed façade, it fully uses natural daylight. It makes a light and clean impression among the surrounding buildings, and at the same time it forms an unmissable dominant feature. Visionary will thus become the ideal representative seat of your company. The Visionary floor plan is reminiscent of the shape of the letter H. It offers an area of 22,400 m2 on seven floors. It also includes 214 parking spaces on 3 underground floors, including an intelligent parking system or six high-speed elevators. The Visionary building strives for LEED Platinum certification, which is the highest possible level in assessing the energy efficiency of buildings. Visionary will ensure that employees have ideal conditions for work, but also fun. It will become the first office building in the Czech Republic with a running track on the roof. People will also stir up their energy on the adjacent sports field. A restaurant with a café will provide facilities for joint lunches and business meetings with clients. Terraces with a view of the Botanical Garden, for example, will also make a great impression.