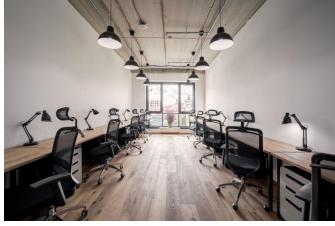

## Description

WorkLounge Karlín is our first Prague branch, in which a friendly and relaxed atmosphere has prevailed for the third year in a row thanks to the growing community of members. The design of the branch in the former factory district corresponds to its history, so you can look forward to a modern interior combined with classic bricks. Our members have three lounge zones, an event space, a total of eight meeting rooms and shared and private offices. During the day, you can alternate the

atmosphere of different workspaces, you get a representative place for meetings and peace of mind working in your own private office.