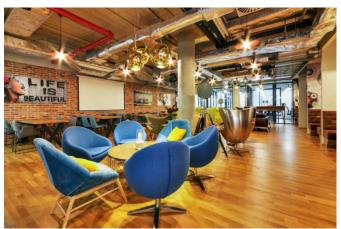

## Description

WorkLounge Karlín is our first Prague branch, in which a friendly and relaxed atmosphere has prevailed for the third year in a row thanks to the growing community of members. The design of the branch in the former factory district corresponds to its history, so you can look forward to a modern interior combined with classic bricks. Our members have three lounge zones, an event space, a total of eight meeting rooms and shared and private offices. During the day, you can alternate the

atmosphere of different workspaces, you get a representative place for meetings and peace of mind working in your own private office.