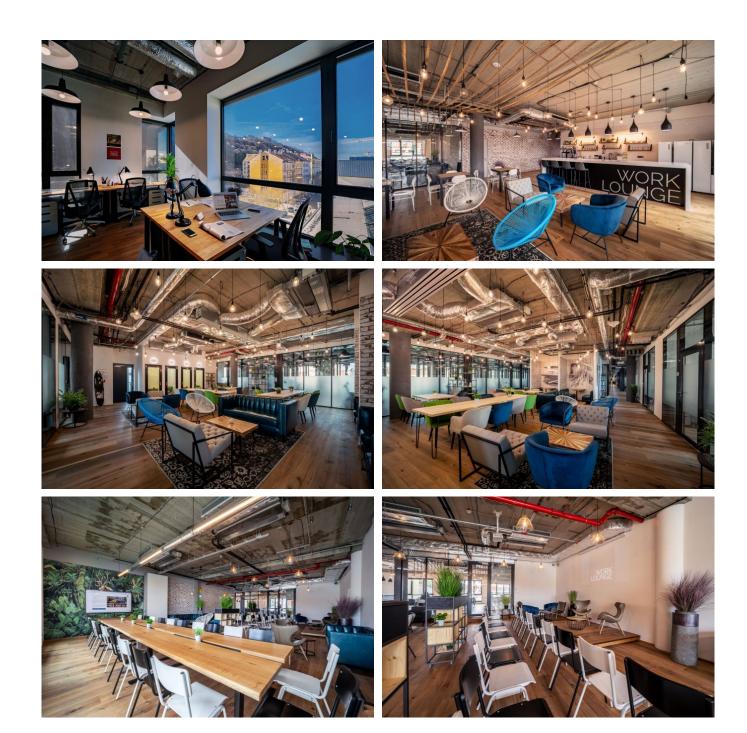

## Description

WorkLounge Karlín is our first Prague branch, in which a friendly and relaxed atmosphere has prevailed for the third year in a row thanks to the growing community of members. The design of the branch in the former factory district corresponds to its history, so you can look forward to a modern interior combined with classic bricks. Our members have three lounge zones, an event space, a total of eight meeting rooms and shared and private offices. During the day, you can alternate the

atmosphere of different workspaces, you get a representative place for meetings and peace of mind working in your own private office.