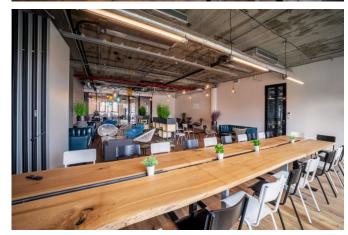

## Description

WorkLounge Karlín is our first Prague branch, in which a friendly and relaxed atmosphere has prevailed for the third year in a row thanks to the growing community of members. The design of the branch in the former factory district corresponds to its history, so you can look forward to a modern interior combined with classic bricks. Our members have three lounge zones, an event space, a total of eight meeting rooms and shared and private offices. During the day, you can alternate the

atmosphere of different workspaces, you get a representative place for meetings and peace of mind working in your own private office.