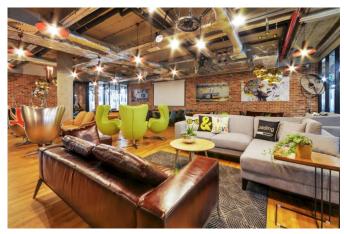

## Description

WorkLounge Karlín is our first Prague branch, in which a friendly and relaxed atmosphere has prevailed for the third year in a row thanks to the growing community of members. The design of the branch in the former factory district corresponds to its history, so you can look forward to a modern interior combined with classic bricks. Our members have three lounge zones, an event space, a total of eight meeting rooms and shared and private offices. During the day, you can alternate the

atmosphere of different workspaces, you get a representative place for meetings and peace of mind working in your own private office.