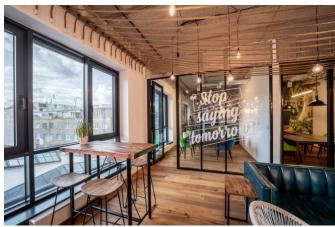

## Description

WorkLounge Karlín is our first Prague branch, in which a friendly and relaxed atmosphere has prevailed for the third year in a row thanks to the growing community of members. The design of the branch in the former factory district corresponds to its history, so you can look forward to a modern interior combined with classic bricks. Our members have three lounge zones, an event space, a total of eight meeting rooms and shared and private offices. During the day, you can alternate the

atmosphere of different workspaces, you get a representative place for meetings and peace of mind working in your own private office.