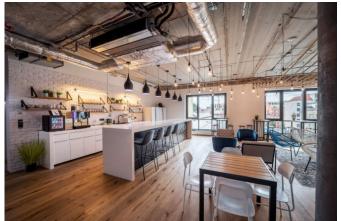

## Description

WorkLounge Karlín is our first Prague branch, in which a friendly and relaxed atmosphere has prevailed for the third year in a row thanks to the growing community of members. The design of the branch in the former factory district corresponds to its history, so you can look forward to a modern interior combined with classic bricks. Our members have three lounge zones, an event space, a total of eight meeting rooms and shared and private offices. During the day, you can alternate the

atmosphere of different workspaces, you get a representative place for meetings and peace of mind working in your own private office.